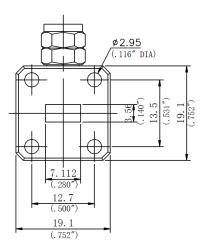

|







## Waveguide WR-28 to 2.4mm Adapter

#### **Mechanical Information**

| Item           | Description               |
|----------------|---------------------------|
| Waveguide port | WR-28 with UG599/U Flange |
| Coaxial Port   | 2.4mm Connector           |
| Material Type  | Copper                    |
| Finish         | Gold Plated               |
| Weight         | 30g                       |
| Dimension      | See outline               |

#### **Selection Guide**

| Item          | Description                   |
|---------------|-------------------------------|
| AT-WC-2824F-R | WR-28 to 2.4mm Female Adapter |
| AT-WC-2824M-R | WR-28 to 2.4mm Male Adapter   |

## **Dimension:** (unit inch)







AT-WC-2824F-R



## AT-WC-2824X-R

## Waveguide WR-28 to 2.4mm Adapter







AT-WC-2824M-R