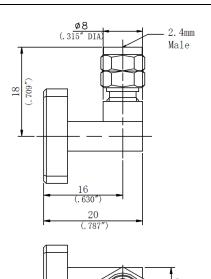

5C    |







## Waveguide WR-28 to 2.4mm Adapter

#### **Mechanical Information**

| Item           | Description               |
|----------------|---------------------------|
| Waveguide port | WR-28 with UG599/U Flange |
| Coaxial Port   | 2.4mm Connector           |
| Material Type  | Copper                    |
| Finish         | Gold Plated               |
| Weight         | 30g                       |
| Dimension      | See outline               |

#### **Selection Guide**

| Item          | Description                   |
|---------------|-------------------------------|
| AT-WC-2824F-R | WR-28 to 2.4mm Female Adapter |
| AT-WC-2824M-R | WR-28 to 2.4mm Male Adapter   |

## **Dimension:** (unit inch)







AT-WC-2824F-R



## AT-WC-2824X-R

## Waveguide WR-28 to 2.4mm Adapter







AT-WC-2824M-R