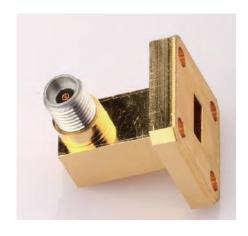

Waveguide WR-28 to 2.4mm Adapter

# Waveguide to Coaxial Adapter, Right Angle WR-28 to 2.4mm Female/Male

#### **Mechanical Information**

| Item           | Description               |
|----------------|---------------------------|
| Waveguide port | WR-28 with UG599/U Flange |
| Coaxial Port   | 2.4mm Connector           |
| Material Type  | Copper                    |
| Finish         | Gold Plated               |
| Weight         | 30g                       |
| Dimension      | See outline               |