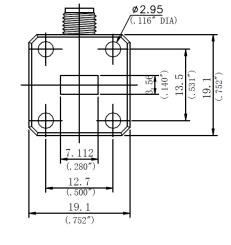

|         | 25C     |        |
| Operating Temp | -40C    |         | 85C    |







## Waveguide WR-28 to 2.4mm Adapter

#### **Mechanical Information**

| Item           | Description               |
|----------------|---------------------------|
| Waveguide port | WR-28 with UG599/U Flange |
| Coaxial Port   | 2.4mm Connector           |
| Material Type  | Copper                    |
| Finish         | Gold Plated               |
| Weight         | 30g                       |
| Dimension      | See outline               |

#### **Selection Guide**

| Item          | Description                   |
|---------------|-------------------------------|
| AT-WC-2824F-R | WR-28 to 2.4mm Female Adapter |
| AT-WC-2824M-R | WR-28 to 2.4mm Male Adapter   |

## **Dimension:** (unit inch)







AT-WC-2824F-R



## AT-WC-2824X-R

## Waveguide WR-28 to 2.4mm Adapter







AT-WC-2824M-R