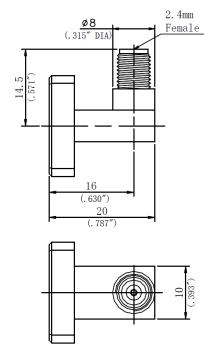

c      |         | 25C     |        |
| Operating Temp | -40C    |         | 85C    |







## Waveguide WR-28 to 2.4mm Adapter

#### **Mechanical Information**

| Item           | Description               |
|----------------|---------------------------|
| Waveguide port | WR-28 with UG599/U Flange |
| Coaxial Port   | 2.4mm Connector           |
| Material Type  | Copper                    |
| Finish         | Gold Plated               |
| Weight         | 30g                       |
| Dimension      | See outline               |

#### **Selection Guide**

| Item          | Description                   |
|---------------|-------------------------------|
| AT-WC-2824F-R | WR-28 to 2.4mm Female Adapter |
| AT-WC-2824M-R | WR-28 to 2.4mm Male Adapter   |

## **Dimension:** (unit inch)







AT-WC-2824F-R



## AT-WC-2824X-R

## Waveguide WR-28 to 2.4mm Adapter







AT-WC-2824M-R